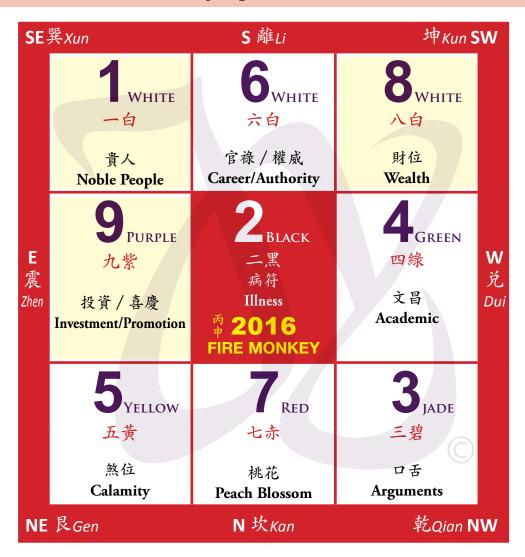

#### Annual Flying Star for 2016 飛星圖

| Direction /<br>Location<br>方向 / 位置 | Annual Star<br>流年飛星 | Description<br>解释                                                          | Forecast<br>預測                                                                                                                                                                                                                                                                                                                                                                                                                                                                           |
|------------------------------------|---------------------|----------------------------------------------------------------------------|------------------------------------------------------------------------------------------------------------------------------------------------------------------------------------------------------------------------------------------------------------------------------------------------------------------------------------------------------------------------------------------------------------------------------------------------------------------------------------------|
| 東南<br>Southeast                    | 一白<br>1 White       | Good for reputation,<br>recognition and<br>advancement.<br>聲譽良好,<br>嘗識及進步。 | Those who are involved in scholarly pursuits, related to philosophy, literary arts or research, will benefit from the energy of this sector. While boosting one's career success, it also enhances his or her wealth, reputation and social network. Although it does favour romantic pursuits, one should still watch out for possible emotional turbulences. 求學問的人可從東南這區域受惠。在事業,財富,聲望及社交方面,這類星能給你帶來良好的機會,但也需注意自己的情緒。                                                                   |
| 東<br>East                          | 九紫<br>9 Purple      | Happy events,<br>promotion.<br>喜事,升遷。                                      | As the second Wealth sector of 2016, this sector enhances one's income, especially where long-term or permanent jobs are concerned. Regular usage of this sector will manifest positive outcomes for one's investment, status and recognition, thus bringing about promotions and new prospects. Additionally, this sector also ensures favourable outcomes for those who are getting married or starting a family. 這是今年的次財位。事業方面,這位置能爲你的努力帶來豐厚的回報,甚至是晉升的機會。除此之外,投資方面也能有極佳的結果,適宜嫁娶和組織家庭。 |
| 西南<br>Southwest                    | 八白<br>8 White       | Wealth and finance.<br>財富與金融。                                              | As the main Wealth sector of the year, frequent usage of this area will manifest prosperity and success for the occupants of the property. A Main Door located in this sector denotes strong financial returns from investments, besides the alleviation of one's reputation and career. 最佳財位。多用這位置,旺財之餘,也能提升聲譽。正門在這將爲你帶來商業機會和投資利潤。利房地產,可置業。                                                                                                                                             |