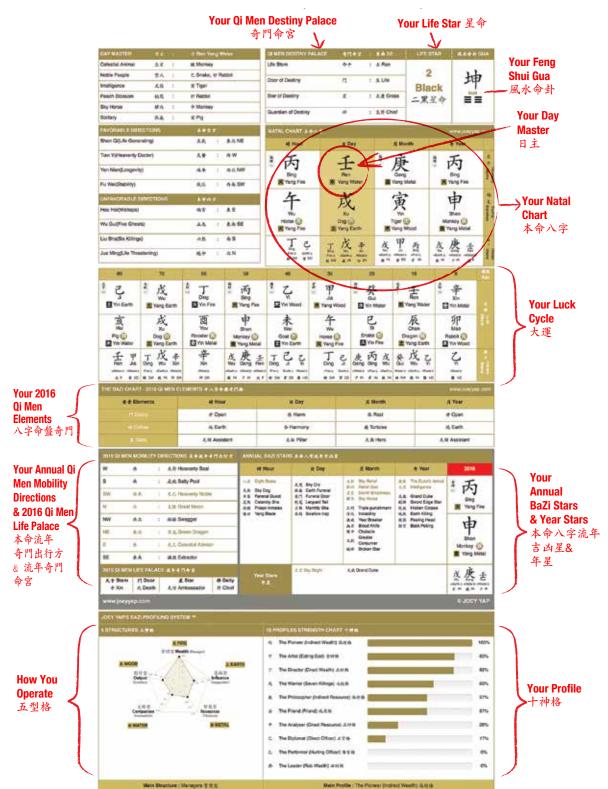

#### DO THIS FIRST 首要步驟

Throughout the program, we will refer to your Personal BaZi Profiling Chart. To plot your chart: 請在收聽節目前,把自己的八字性格分類法與星命圖打印出來。

## www.joeyyap.com/bzchart

**Sample** 列子: This is how your BaZi Profile & Life Star Chart look like. 八字性格分類法與星命圖的樣本如下

Please take note that the charts, designs and terminologies used are Joey Yap's original literary expression and are copy protected. Recroduction of terminologies, lavouts and designs in any form without the express written consent from Joey Yap International Limited is prohibited.